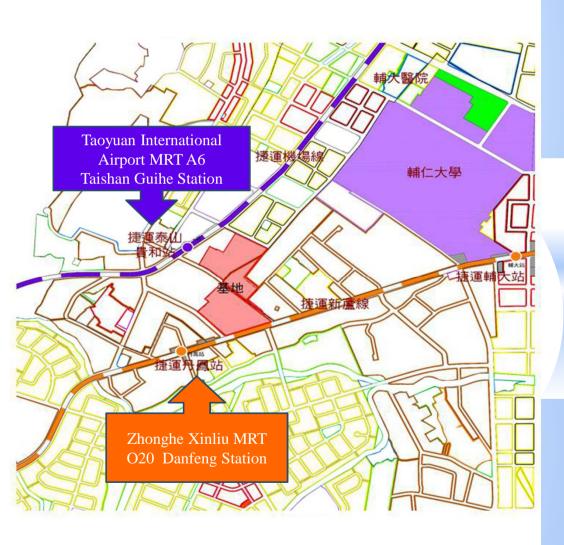

•**Project Target :** Taiwan Sanyo Taishan Manufacturing Plant (Total square footage 23,503 ping)

•Project Goal : Under New Taiwan City's industrial development guideline ,and in accordance with urban development trend and Taoyuan International Airport MRT Line A6 Passing through the Taishan area. The goal is to move the manufacturing plant to Sanxia to better utilize the land occupying the original Taishan plant.

**SANLUX** 台灣三洋

•**Project Location**: The junction between New Taipei City's Taishan District and Xinzhuang District

•The south borders Zhongzheng Road(22meters), and the north borders New Taipei Boulevard where the Zhonghe Xinliu MRT Line meet the Taoyuan International Airport MRT