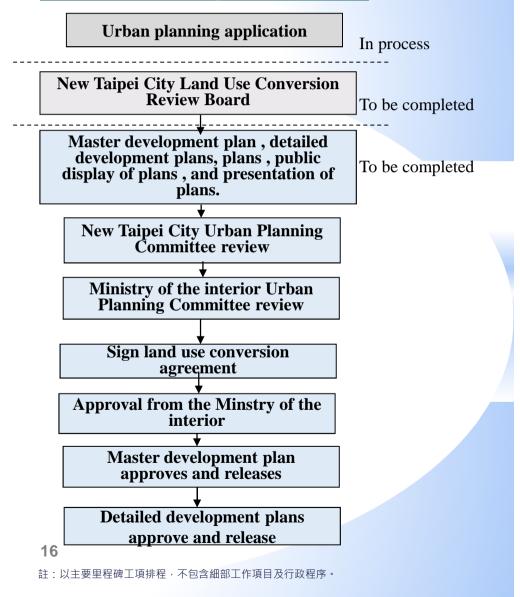

#### **Urban Planning Procedures**

#### **Progress note**:

- The preject is currently under New Taipei City's urban development committee's review, and the project team is in constant correspondence with the New Taipei City for amendments and updates.
- If the committee approved the project, the procedures shown in the diagrams to the right will take place.