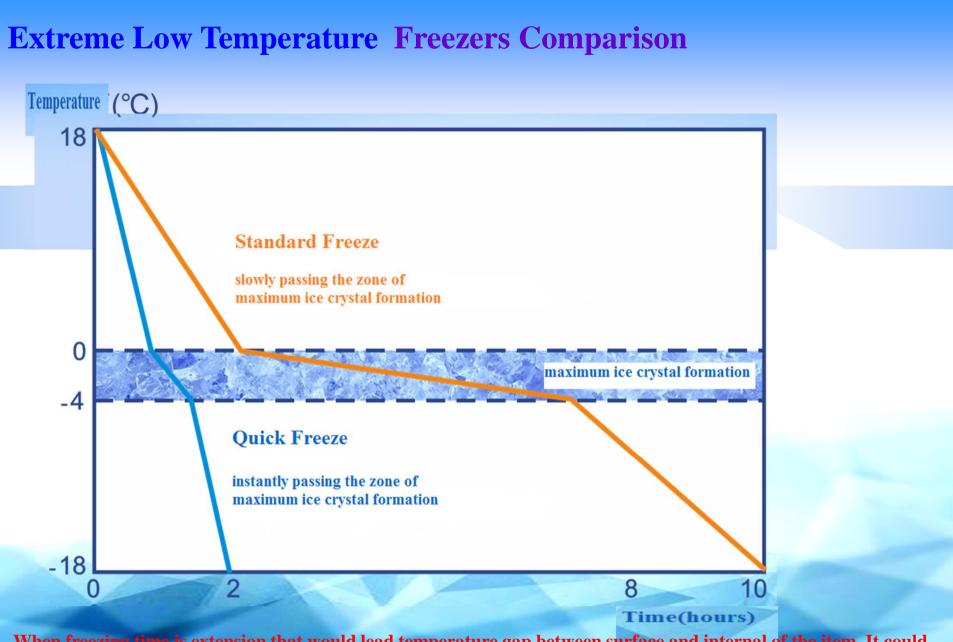

#### **Touch Screen Glass Panel**

The new glass panel made from tempered glass is more durable and easier to clean than the traditional plastic panel , ensuring maximum protection of the panel.

When freezing time is extension that would lead temperature gap between surface and internal of the item .It could damage the original structure of the item. The more freezing time also shows this water molecular with heavily irregular ice crystal. However, when the ice crystal appearance, it means dehydration is already present