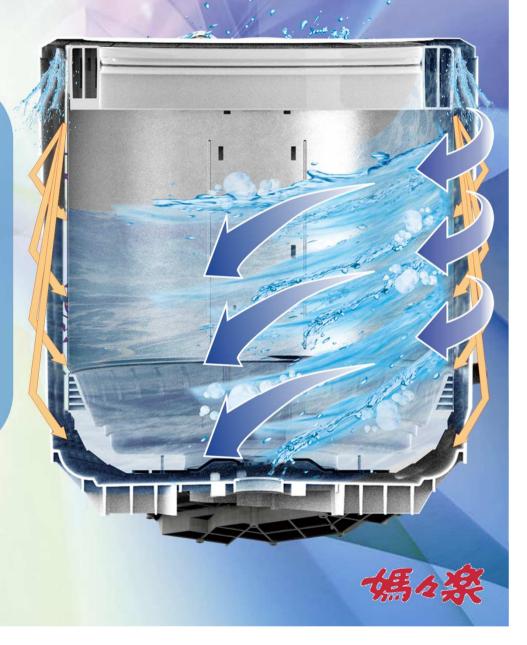

#### Auto Tank Cleaning

High pressure water from centrifugal force will clean and remove any remaining detergent , foam, and dirt.