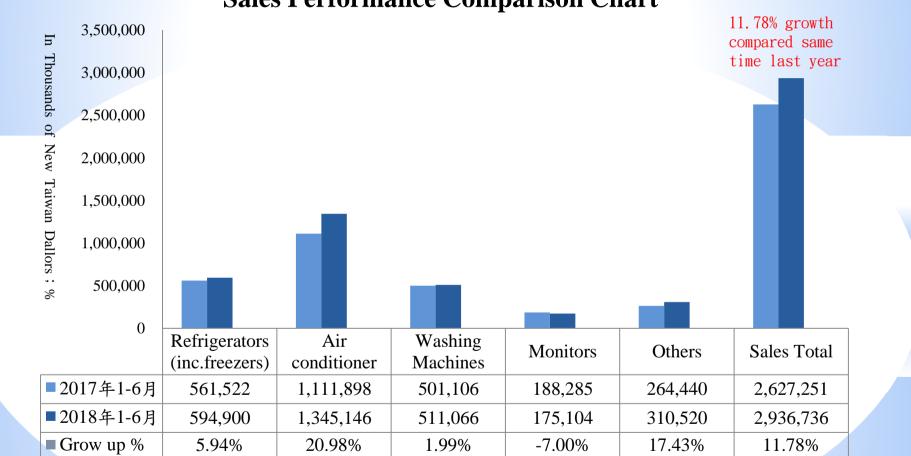

#### **Sales Performance Comparison Chart**

| Balance Sheet 2015~2017             |           |      |           |      |           |      |  |  |  |  |  |  |
|-------------------------------------|-----------|------|-----------|------|-----------|------|--|--|--|--|--|--|
| (In Thousands of New Taiwan Dollars |           |      |           |      |           |      |  |  |  |  |  |  |
|                                     | 2015年     |      | 2016年     |      | 2017年     |      |  |  |  |  |  |  |
|                                     | Amount    | %    | Amount    | %    | Amount    | %    |  |  |  |  |  |  |
| Current Assets                      | 1,986,607 | 30%  | 2,148,937 | 32%  | 2,039,862 | 31%  |  |  |  |  |  |  |
| Non-current Assets                  | 4,670,958 | 70%  | 4,505,880 | 68%  | 4,468,055 | 69%  |  |  |  |  |  |  |
| Total Assets                        | 6,657,565 | 100% | 6,654,817 | 100% | 6,507,917 | 100% |  |  |  |  |  |  |
| Current Liabilities                 | 780,891   | 12%  | 751,122   | 11%  | 683,965   | 11%  |  |  |  |  |  |  |
| Non-current Liabilities             | 761,034   | 11%  | 677,017   | 10%  | 651,328   | 10%  |  |  |  |  |  |  |
| Total Liabilities                   | 1,541,925 | 23%  | 1,428,139 | 21%  | 1,335,293 | 21%  |  |  |  |  |  |  |
| Share Caapital                      | 2,691,134 | 41%  | 2,691,134 | 41%  | 2,691,134 | 41%  |  |  |  |  |  |  |
| Additional paid-in Capital          | 223,447   | 3%   | 231,041   | 4%   | 240,968   | 4%   |  |  |  |  |  |  |
| Retained Earnings                   | 2,273,722 | 34%  | 2,371,893 | 35%  | 2,297,036 | 35%  |  |  |  |  |  |  |
| Other Interests                     | 1,883     | -    | 8,342     | -    | 15,513    | -    |  |  |  |  |  |  |
| Treasury Stock                      | (132,298) | (0)  | (132,298) | (0)  | (132,298) | -2%  |  |  |  |  |  |  |
| Non-countroling Interests           | 57,752    | 1%   | 56,566    | 1%   | 60,271    | 1%   |  |  |  |  |  |  |
| <b>Total Interests</b>              | 5,115,640 | 77%  | 5,226,678 | 79%  | 5,172,624 | 79%  |  |  |  |  |  |  |